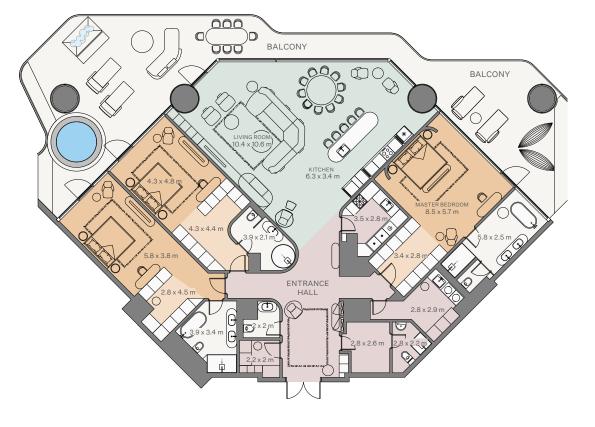

R • E V O L U T I O N

4 Bedroom I Type A

| Internal area: | 411.67 m <sup>2</sup> | 4,431 ft <sup>2</sup> |
|----------------|-----------------------|-----------------------|
| Balcony:       | 160.81 m <sup>2</sup> | 1,731 ft <sup>2</sup> |
| Total area:    | 572.48 m <sup>2</sup> | 6,162 ft <sup>2</sup> |

DISCLAIMER 1. All dimensions are in imperial and metric, and measured from finish to finish excluding construction tolerances. 2. All materials, dimensions and drawings are approximate only. 3. Information is subject to change without notice, at developer's absolute discretion. 4. Actual area may vary from the stated area. 5. Drawings not to scale. 6. All images used are for illusrative purposes only and do not represent the actual size, features, specifications, fittings and furnishing. 7. The developer reserves, the right co make revisions I alterations, at it's absolute discretion, without any liability whatsoever. REAL ESTATE