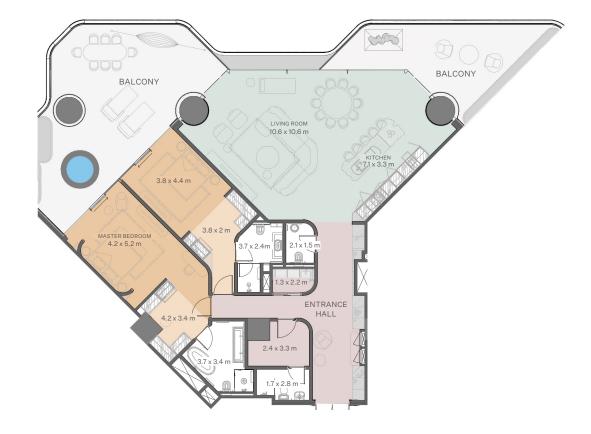

R • E V O L U T I O N

3 Bedroom I Type A

| Internal area: | 346.3 m <sup>2</sup>  | 3,728 ft <sup>2</sup> |
|----------------|-----------------------|-----------------------|
| Balcony:       | 134.18 m <sup>2</sup> | 1,444 ft <sup>2</sup> |
| Total area:    | 480.48 m <sup>2</sup> | 5,172 ft <sup>2</sup> |

| Internal area: | 346.3 m <sup>2</sup>  | 3,728 ft <sup>2</sup> |
|----------------|-----------------------|-----------------------|
| Balcony:       | 134.18 m <sup>2</sup> | 1,444 ft <sup>2</sup> |
| Total area:    | 480.48 m <sup>2</sup> | 5,172 ft <sup>2</sup> |