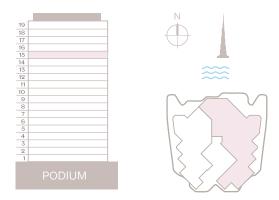

# UNITS MIX

Floorplate levels 2&3

Floorplate levels 4, 5, 6, 7, 8

Floorplate levels 14, 15, 16, 17

Floorplate levels 18&19

Floorplate levels 9, 10, 11, 12, 13

REAL ESTATE

3 Bedroom I Type A