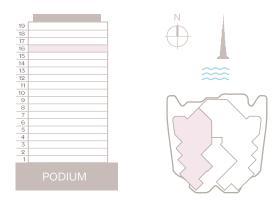

# UNITS MIX

Floorplate levels 2&3

Floorplate levels 4, 5, 6, 7, 8

Floorplate levels 14, 15, 16, 17

Floorplate levels 18&19

Floorplate levels 9, 10, 11, 12, 13

REAL ESTATE

3 Bedroom I Type A