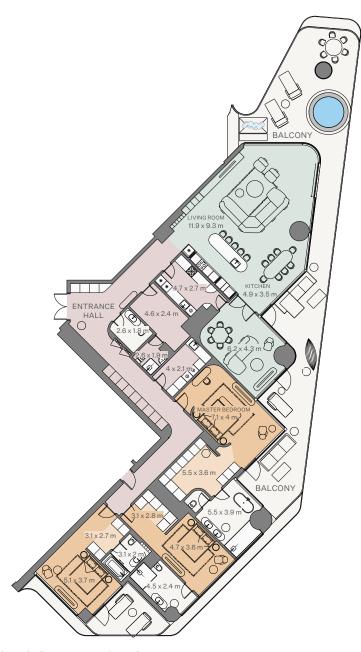

R • E V O L U T I O N

3 Bedroom I Type A

| Internal area: | 346.3 m <sup>2</sup>  | 3,728 ft <sup>2</sup> |
|----------------|-----------------------|-----------------------|
| Balcony:       | 134.18 m <sup>2</sup> | 1,444 ft <sup>2</sup> |
| Total area:    | 480.48 m <sup>2</sup> | 5,172 ft <sup>2</sup> |