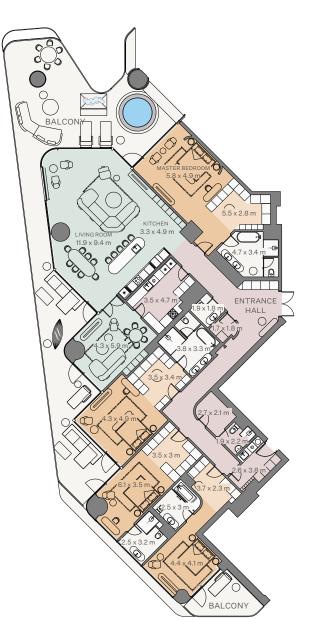

R • E V O L U T I O N

3 Bedroom I Type A

| Internal area: | 346.29 m <sup>2</sup> | 3,727 ft <sup>2</sup> |
|----------------|-----------------------|-----------------------|
| Balcony:       | 136.25 m <sup>2</sup> | 1,467 ft <sup>2</sup> |
| Total area:    | 482.54 m <sup>2</sup> | 5,194 ft <sup>2</sup> |

DISCLAIMER 1. All dimensions are in imperial and metric, and measured from finish to finish excluding construction tolerances. 2. All materials, dimensions and drawings are approximate only. 3. Information is subject to change without notice, at developer's absolute discretion. 4. Actual area may vary from the stated area. 5. Drawings not to scale. 6. All images used are for illusrative purposes only and do not represent the actual size, features, specifications, fittings and furnishing. 7. The developer reserves, the right co make revisions I alterations, at it's absolute discretion, without any liability whatsoever. REAL ESTATE