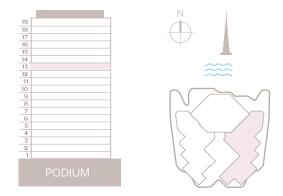

# UNITS MIX

Floorplate levels 2&3

Floorplate levels 4, 5, 6, 7, 8

Floorplate levels 14, 15, 16, 17

Floorplate levels 18&19

Floorplate levels 9, 10, 11, 12, 13

REAL ESTATE

3 Bedroom I Type A