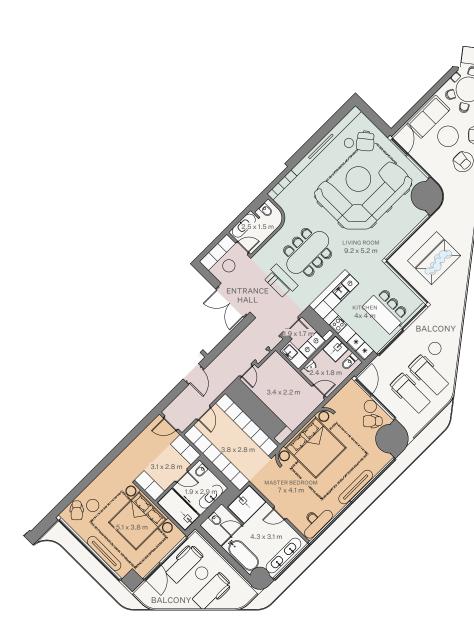

### APARTMENT 902 3 Bedroom I Type B

| Internal area: | 319.3 m <sup>2</sup>  | 3,437 ft <sup>2</sup> |
|----------------|-----------------------|-----------------------|
| Balcony:       | 125.16 m <sup>2</sup> | 1,347 ft <sup>2</sup> |
| Total area:    | 444.46 m <sup>2</sup> | 4,784 ft <sup>2</sup> |