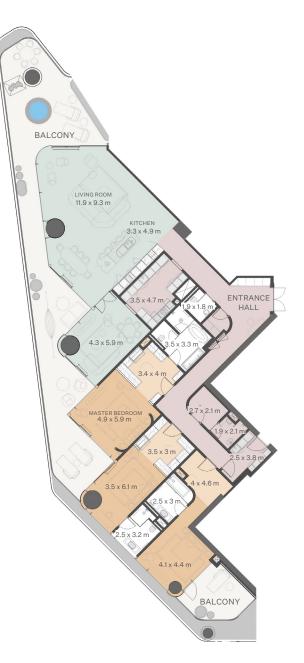

#### 2 Bedroom I Type A

| Internal area: | 228.67 m <sup>2</sup> | 2,461 ft <sup>2</sup> |
|----------------|-----------------------|-----------------------|
| Balcony:       | 114.41 m <sup>2</sup> | 1,232 ft <sup>2</sup> |
| Total area:    | 343.08 m <sup>2</sup> | 3,693 ft <sup>2</sup> |