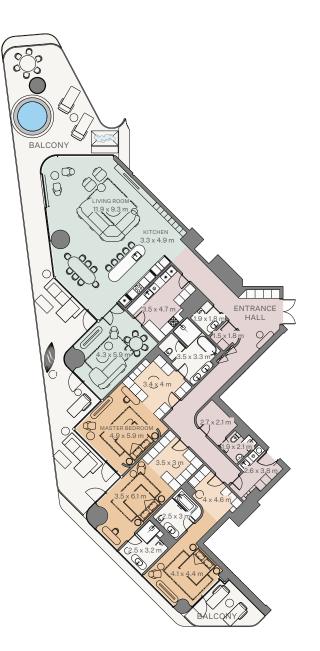

R • E V O L U T I O N

4 Bedroom I Type A

| Internal area: | 411.67 m <sup>2</sup> | 4,431 ft <sup>2</sup> |
|----------------|-----------------------|-----------------------|
| Balcony:       | 160.81 m <sup>2</sup> | 1,731 ft <sup>2</sup> |
| Total area:    | 572.48 m <sup>2</sup> | 6,162 ft <sup>2</sup> |

DISCLAIMER 1. All dimensions are in imperial and metric, and measured from finish to finish excluding construction tolerances. 2. All materials, dimensions and drawings are approximate only. 3. Information is subject to change without notice, at developer's absolute discretion. 4. Actual area may vary from the stated area. 5. Drawings not to scale. 6. All images used are for illusrative purposes only and do not represent the actual size, features, specifications, fittings and furnishing. 7. The developer reserves, the right co make revisions I alterations, at it's absolute discretion, without any liability whatsoever. REAL ESTATE