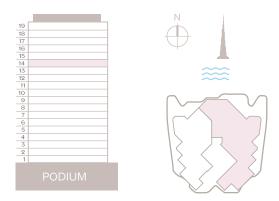

# UNITS MIX

Floorplate levels 2&3

Floorplate levels 4, 5, 6, 7, 8

Floorplate levels 14, 15, 16, 17

Floorplate levels 18&19

Floorplate levels 9, 10, 11, 12, 13

REAL ESTATE

3 Bedroom I Type A