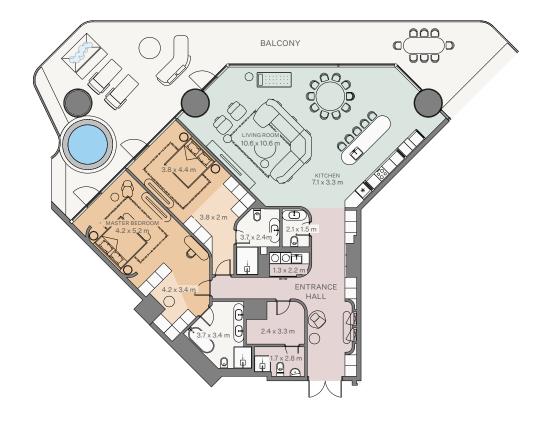

#### 2 Bedroom I Type A

| Internal area: | 228.67 m <sup>2</sup> | 2,461 ft <sup>2</sup> |
|----------------|-----------------------|-----------------------|
| Balcony:       | 114.41 m <sup>2</sup> | 1,232 ft <sup>2</sup> |
| Total area:    | 343.08 m <sup>2</sup> | 3,693 ft <sup>2</sup> |