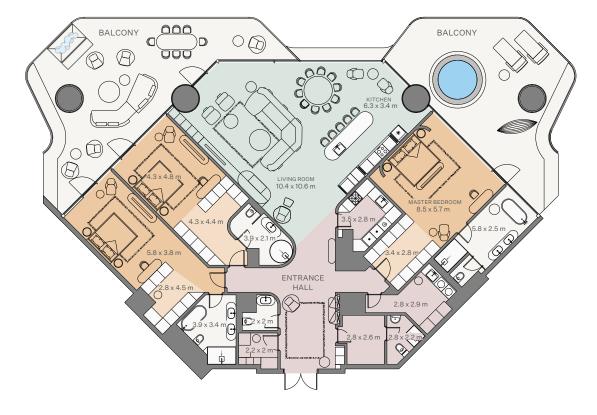

#### 5 Bedroom I Type B

| Internal area: | 1029.83 m <sup>2</sup> | 11,085 ft <sup>2</sup> |
|----------------|------------------------|------------------------|
| Balcony:       | 438.43 m <sup>2</sup>  | 4,719 ft <sup>2</sup>  |
| Total area:    | 1468.26 m <sup>2</sup> | 15,804 ft <sup>2</sup> |

#### PENTHOUSE 1801