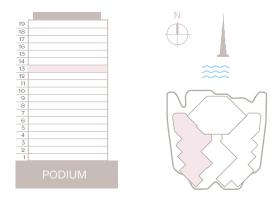

# UNITS MIX

Floorplate levels 2&3

Floorplate levels 4, 5, 6, 7, 8

Floorplate levels 14, 15, 16, 17

Floorplate levels 18&19

Floorplate levels 9, 10, 11, 12, 13

REAL ESTATE

3 Bedroom I Type A