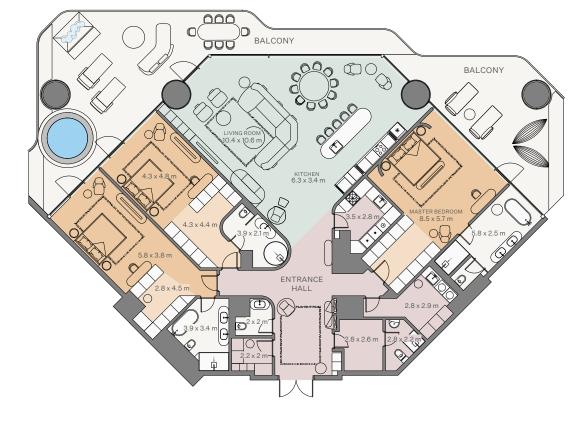

#### 5 Bedroom I Type B

| Internal area: | 1029.83 m <sup>2</sup> | 11,085 ft <sup>2</sup> |
|----------------|------------------------|------------------------|
| Balcony:       | 438.43 m <sup>2</sup>  | 4,719 ft <sup>2</sup>  |
| Total area:    | 1468.26 m <sup>2</sup> | 15,804 ft <sup>2</sup> |

DISCLAIMER 1. All dimensions are in imperial and metric, and measured from finish to finish excluding construction tolerances. 2. All materials, dimensions and drawings are approximate only. 3. Information is subject to change without notice, at developer's absolute discretion. 4. Actual area may vary from the stated area. 5. Drawings not to scale. 6. All images used are for illusrative purposes only and do not represent the actual size, features, specifications, fittings and furnishing. 7. The developer reserves, the right co make revisions I alterations, at it's absolute discretion, without any liability whatsoever. REAL ESTATE