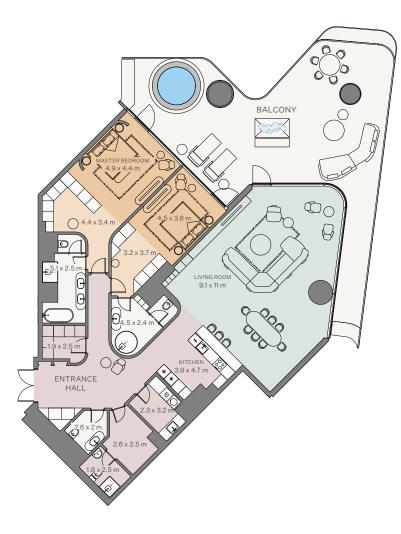

R • E V O L U T I O N

2 Bedroom I Type A

18 17

15 14 13

12 11

10

| Internal area: | 228.67 m <sup>2</sup> | 2,461 ft <sup>2</sup> |
|----------------|-----------------------|-----------------------|
| Balcony:       | 83.12 m <sup>2</sup>  | 895 ft <sup>2</sup>   |
| Total area:    | 311.79 m <sup>2</sup> | 3,356 ft <sup>2</sup> |