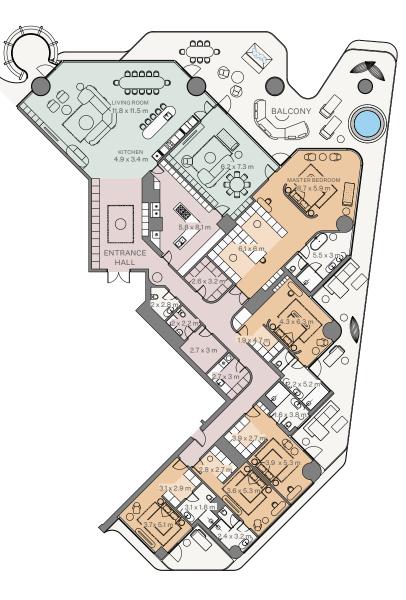

R • E V O L U T I O N

3 Bedroom I Type A

| Internal area: | 346.3 m <sup>2</sup>  | 3,728 ft <sup>2</sup> |
|----------------|-----------------------|-----------------------|
| Balcony:       | 134.18 m <sup>2</sup> | 1,444 ft <sup>2</sup> |
| Total area:    | 480.48 m <sup>2</sup> | 5,172 ft <sup>2</sup> |