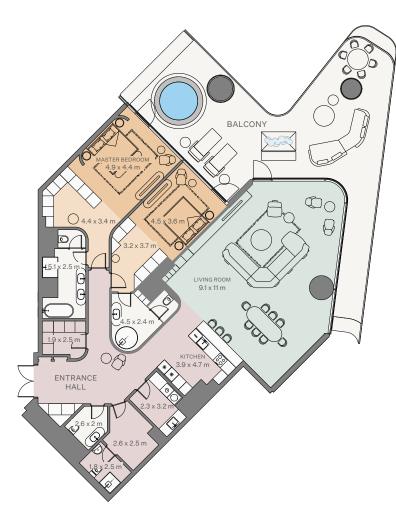

R • E V O L U T I O N

3 Bedroom I Type A

| Internal area: | 346.3 m <sup>2</sup>  | 3,728 ft <sup>2</sup> |
|----------------|-----------------------|-----------------------|
| Balcony:       | 134.18 m <sup>2</sup> | 1,444 ft <sup>2</sup> |
| Total area:    | 480.48 m <sup>2</sup> | 5,172 ft <sup>2</sup> |