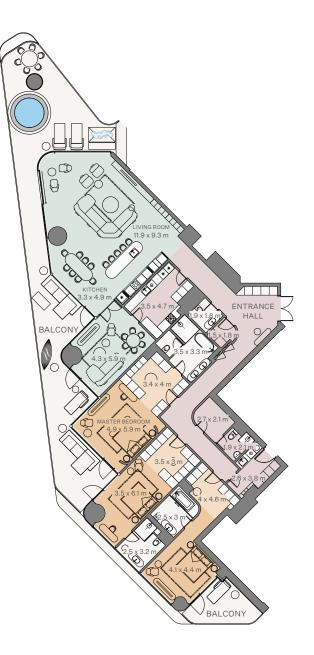

R • E V O L U T I O N

4 Bedroom I Type A

| Internal area: | 411.67 m <sup>2</sup> | 4,431 ft <sup>2</sup> |
|----------------|-----------------------|-----------------------|
| Balcony:       | 160.81 m <sup>2</sup> | 1,731 ft <sup>2</sup> |
| Total area:    | 572.48 m <sup>2</sup> | 6,162 ft <sup>2</sup> |

DISCLAIMER 1. All dimensions are in imperial and metric, and measured from finish to finish excluding construction tolerances. 2. All materials, dimensions and drawings are approximate only. 3. Information is subject to change without notice, at developer's absolute discretion. 4. Actual area may vary from the stated area. 5. Drawings not to scale. 6. All images used are for illusrative purposes only and do not represent the actual size, features, specifications, fittings and furnishing. 7. The developer reserves, the right co make revisions I alterations, at it's absolute discretion, without any liability whatsoever. REAL ESTATE