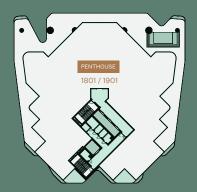

#### PENTHOUSE 1801

#### 5 Bedroom I Type B

| Internal area: | 1029.83 m <sup>2</sup> | 11,085 ft <sup>2</sup> |
|----------------|------------------------|------------------------|
| Balcony:       | 438.43 m <sup>2</sup>  | 4,719 ft <sup>2</sup>  |
| Total area:    | 1468.26 m <sup>2</sup> | 15,804 ft <sup>2</sup> |