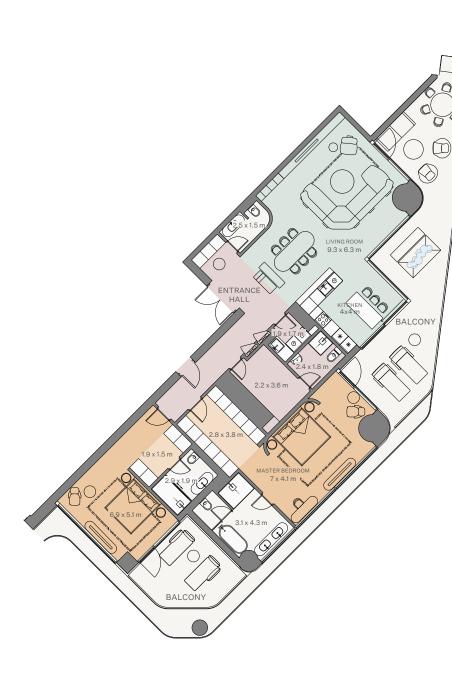

R • E V O L U T I O N

3 Bedroom I Type A

| Internal area: | 346.3 m <sup>2</sup>  | 3,728 ft <sup>2</sup> |
|----------------|-----------------------|-----------------------|
| Balcony:       | 134.18 m <sup>2</sup> | 1,444 ft <sup>2</sup> |
| Total area:    | 480.48 m <sup>2</sup> | 5,172 ft <sup>2</sup> |

| Internal area: | 346.3 m <sup>2</sup>  | 3,728 ft <sup>2</sup> |
|----------------|-----------------------|-----------------------|
| Balcony:       | 134.18 m <sup>2</sup> | 1,444 ft <sup>2</sup> |
| Total area:    | 480.48 m <sup>2</sup> | 5,172 ft <sup>2</sup> |