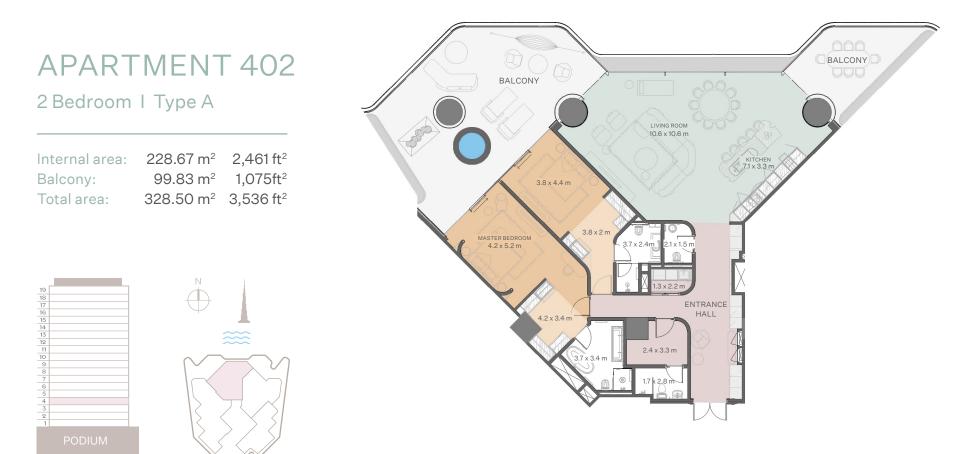

#### 2 Bedroom I Type A

| Internal area: | 228.67 m <sup>2</sup> | 2,461 ft <sup>2</sup> |
|----------------|-----------------------|-----------------------|
| Balcony:       | 114.41 m <sup>2</sup> | 1,232 ft <sup>2</sup> |
| Total area:    | 343.08 m <sup>2</sup> | 3,693 ft <sup>2</sup> |