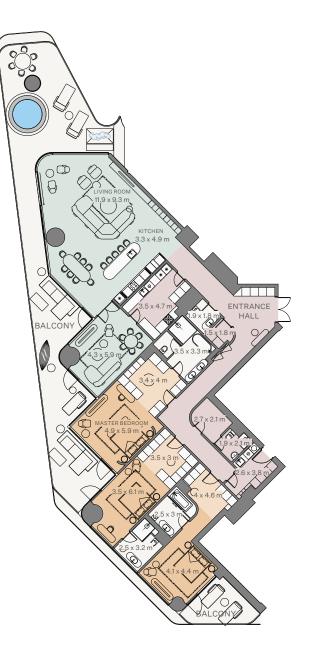

#### 2 Bedroom I Type A

| Internal area: | 228.67 m <sup>2</sup> | 2,461 ft <sup>2</sup> |
|----------------|-----------------------|-----------------------|
| Balcony:       | 114.41 m <sup>2</sup> | 1,232 ft <sup>2</sup> |
| Total area:    | 343.08 m <sup>2</sup> | 3,693 ft <sup>2</sup> |

DISCLAIMER 1. All dimensions are in imperial and metric, and measured from finish to finish excluding construction tolerances. 2. All materials, dimensions and drawings are approximate only. 3. Information is subject to change without notice, at developer's absolute discretion. 4. Actual area may vary from the stated area. 5. Drawings not to scale. 6. All images used are for illusrative purposes only and do not represent the actual size, features, specifications, fittings and furnishing. 7. The developer reserves, the right co make revisions I alterations, at it's absolute discretion, without any liability whatsoever. REAL ESTATE