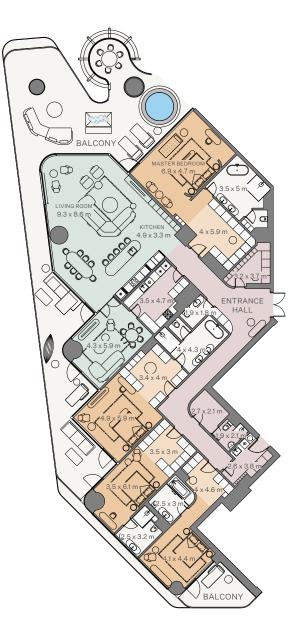

R • E V O L U T I O N

4 Bedroom I Type A

| Internal area: | 411.67 m <sup>2</sup> | 4,431 ft <sup>2</sup> |
|----------------|-----------------------|-----------------------|
| Balcony:       | 160.81 m <sup>2</sup> | 1,731 ft <sup>2</sup> |
| Total area:    | 572.48 m <sup>2</sup> | 6,162 ft <sup>2</sup> |

DISCLAIMER 1. All dimensions are in imperial and metric, and measured from finish to finish excluding construction tolerances. 2. All materials, dimensions and drawings are approximate only. 3. Information is subject to change without notice, at developer's absolute discretion. 4. Actual area may vary from the stated area. 5. Drawings not to scale. 6. All images used are for illusrative purposes only and do not represent the actual size, features, specifications, fittings and furnishing. 7. The developer reserves, the right co make revisions I alterations, at it's absolute discretion, without any liability whatsoever. REAL ESTATE