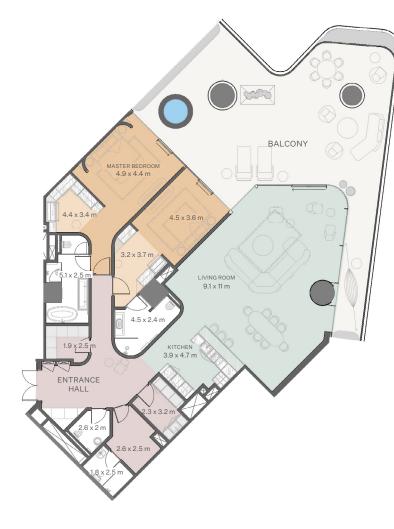

#### 2 Bedroom I Type A

| Internal area: | 228.67 m <sup>2</sup> | 2,461 ft <sup>2</sup> |
|----------------|-----------------------|-----------------------|
| Balcony:       | 114.41 m <sup>2</sup> | 1,232 ft <sup>2</sup> |
| Total area:    | 343.08 m <sup>2</sup> | 3,693 ft <sup>2</sup> |