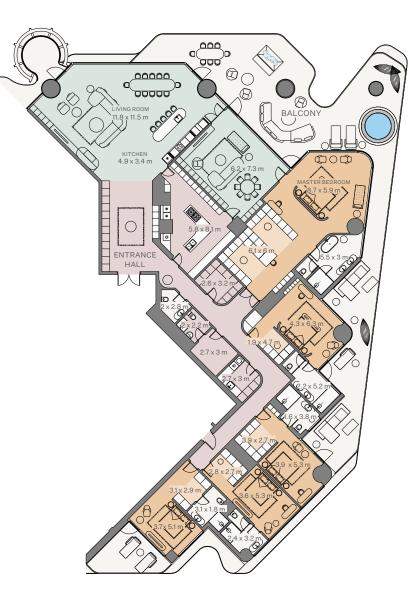

R • E V O L U T I O N

3 Bedroom I Type A

| Internal area: | 346.3 m <sup>2</sup>  | 3,728 ft <sup>2</sup> |
|----------------|-----------------------|-----------------------|
| Balcony:       | 134.18 m <sup>2</sup> | 1,444 ft <sup>2</sup> |
| Total area:    | 480.48 m <sup>2</sup> | 5,172 ft <sup>2</sup> |

| Internal area: | 346.3 m <sup>2</sup>  | 3,728 ft <sup>2</sup> |
|----------------|-----------------------|-----------------------|
| Balcony:       | 134.18 m <sup>2</sup> | 1,444 ft <sup>2</sup> |
| Total area:    | 480.48 m <sup>2</sup> | 5,172 ft <sup>2</sup> |