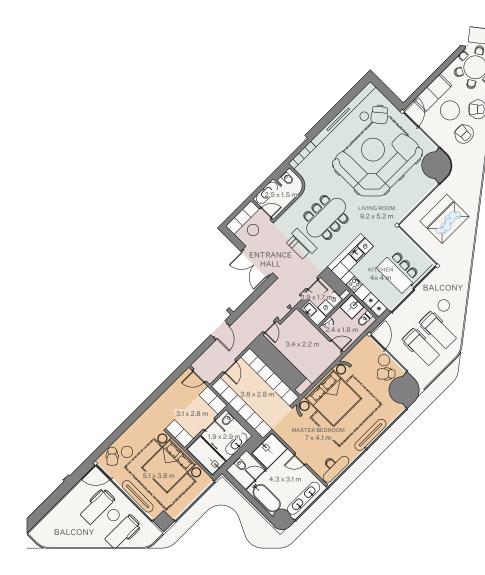

R • E V O L U T I O N

3 Bedroom I Type A

| Internal area: | 346.29 m <sup>2</sup> | 3,727 ft <sup>2</sup> |
|----------------|-----------------------|-----------------------|
| Balcony:       | 136.25 m <sup>2</sup> | 1,467 ft <sup>2</sup> |
| Total area:    | 482.54 m <sup>2</sup> | 5,194 ft <sup>2</sup> |

DISCLAIMER 1. All dimensions are in imperial and metric, and measured from finish to finish excluding construction tolerances. 2. All materials, dimensions and drawings are approximate only. 3. Information is subject to change without notice, at developer's absolute discretion. 4. Actual area may vary from the stated area. 5. Drawings not to scale. 6. All images used are for illusrative purposes only and do not represent the actual size, features, specifications, fittings and furnishing. 7. The developer reserves, the right co make revisions I alterations, at it's absolute discretion, without any liability whatsoever. REAL ESTATE