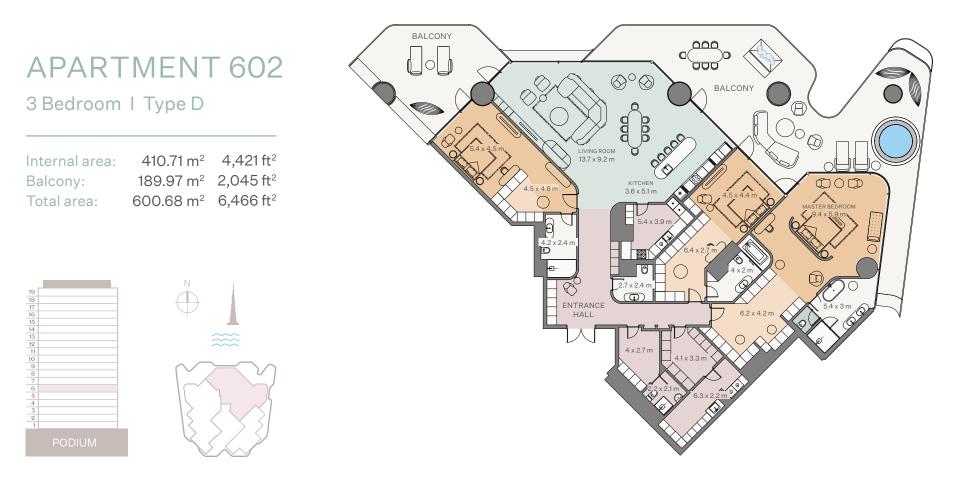

R • E V O L U T I O N

3 Bedroom I Type A

| Internal area: | 346.29 m <sup>2</sup> | 3,727 ft <sup>2</sup> |
|----------------|-----------------------|-----------------------|
| Balcony:       | 136.25 m <sup>2</sup> | 1,467 ft <sup>2</sup> |
| Total area:    | 482.54 m <sup>2</sup> | 5,194 ft <sup>2</sup> |

DISCLAIMER 1. All dimensions are in imperial and metric, and measured from finish to finish excluding construction tolerances. 2. All materials, dimensions and drawings are approximate only. 3. Information is subject to change without notice, at developer's absolute discretion. 4. Actual area may vary from the stated area. 5. Drawings not to scale. 6. All images used are for illusrative purposes only and do not represent the actual size, features, specifications, fittings and furnishing. 7. The developer reserves, the right co make revisions I alterations, at it's absolute discretion, without any liability whatsoever. REAL ESTATE