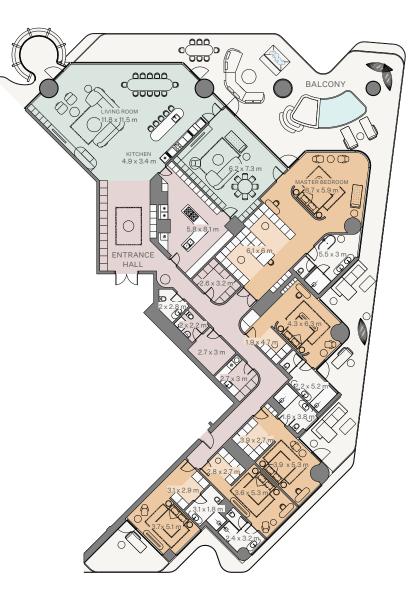

R • E V O L U T I O N

5 Bedroom I Type A

| Internal area: | 596.04 m <sup>2</sup> | 6,416 ft <sup>2</sup> |
|----------------|-----------------------|-----------------------|
| Balcony:       | 228.88 m <sup>2</sup> | 2,463 ft <sup>2</sup> |
| Total area:    | 824.92 m <sup>2</sup> | 8,879 ft <sup>2</sup> |

DISCLAIMER 1. All dimensions are in imperial and metric, and measured from finish to finish excluding construction tolerances. 2. All materials, dimensions and drawings are approximate only. 3. Information is subject to change without notice, at developer's absolute discretion. 4. Actual area may vary from the stated area. 5. Drawings not to scale. 6. All images used are for illusrative purposes only and do not represent the actual size, features, specifications, fittings and furnishing. 7. The developer reserves, the right co make revisions I alterations, at it's absolute discretion, without any liability whatsoever. REAL ESTATE