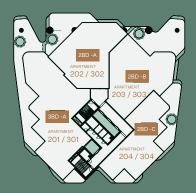

# UNITS MIX

Floorplate levels 2&3

Floorplate levels 4, 5, 6, 7, 8

Floorplate levels 14, 15, 16, 17

Floorplate levels 18&19

Floorplate levels 9, 10, 11, 12, 13

REAL ESTATE

3 Bedroom I Type A