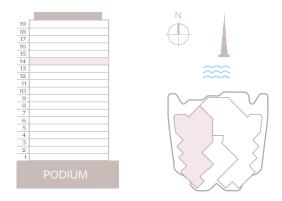

#### 2 Bedroom I Type A

| Internal area: | 228.67 m <sup>2</sup> | 2,461 ft <sup>2</sup> |
|----------------|-----------------------|-----------------------|
| Balcony:       | 114.41 m <sup>2</sup> | 1,232 ft <sup>2</sup> |
| Total area:    | 343.08 m <sup>2</sup> | 3,693 ft <sup>2</sup> |