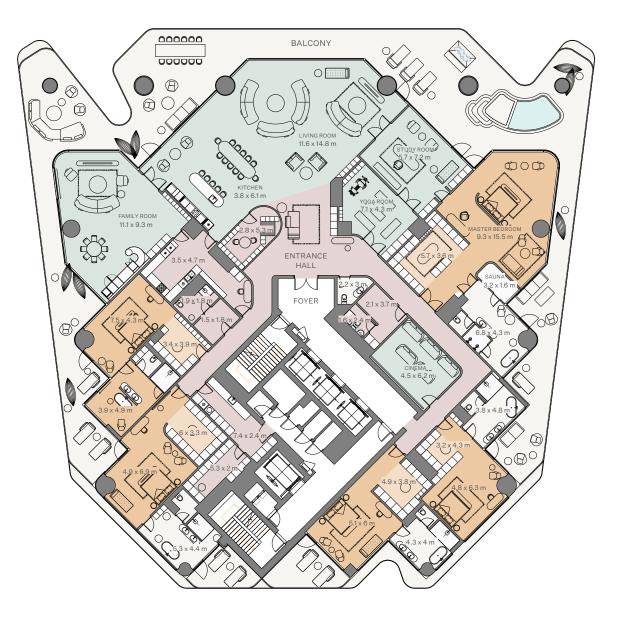

#### PENTHOUSE 1801

#### 5 Bedroom I Type B

| Internal area: | 1029.83 m <sup>2</sup> | 11,085 ft <sup>2</sup> |
|----------------|------------------------|------------------------|
| Balcony:       | 438.43 m <sup>2</sup>  | 4,719 ft <sup>2</sup>  |
| Total area:    | 1468.26 m <sup>2</sup> | 15,804 ft <sup>2</sup> |

DISCLAIMER 1. All dimensions are in imperial and metric, and measured from finish to finish excluding construction tolerances. 2. All materials, dimensions and drawings are approximate only. 3. Information is subject to change without notice, at developer's absolute discretion. 4. Actual area may vary from the stated area. 5. Drawings not to scale. 6. All images used are for illusrative purposes only and do not represent the actual size, features, specifications, fittings and furnishing. 7. The developer reserves, the right co make revisions I alterations, at it's absolute discretion, without any liability whatsoever. REAL ESTATE