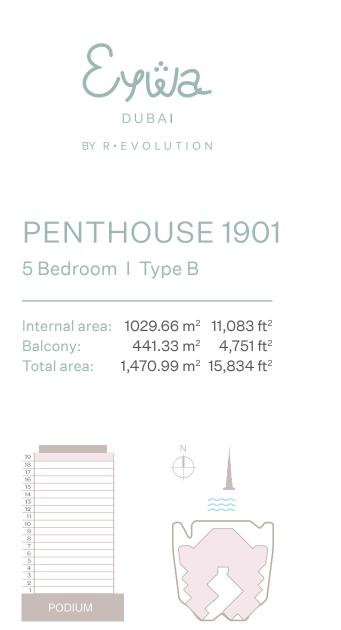

#### PENTHOUSE 1801

#### 5 Bedroom I Type B

| Internal area: | 1029.83 m <sup>2</sup> | 11,085 ft <sup>2</sup> |
|----------------|------------------------|------------------------|
| Balcony:       | 438.43 m <sup>2</sup>  | 4,719 ft <sup>2</sup>  |
| Total area:    | 1468.26 m <sup>2</sup> | 15,804 ft <sup>2</sup> |

DISCLAIMER 1. All dimensions are in imperial and metric, and measured from finish to finish excluding construction tolerances. 2. All materials, dimensions and drawings are approximate only. 3. Information is subject to change without notice, at developer's absolute discretion. 4. Actual area may vary from the stated area. 5. Drawings not to scale. 6. All images used are for illusrative purposes only and do not represent the actual size, features, specifications, fittings and furnishing. 7. The developer reserves, the right co make revisions I alterations, at it's absolute discretion, without any liability whatsoever. REAL ESTATE