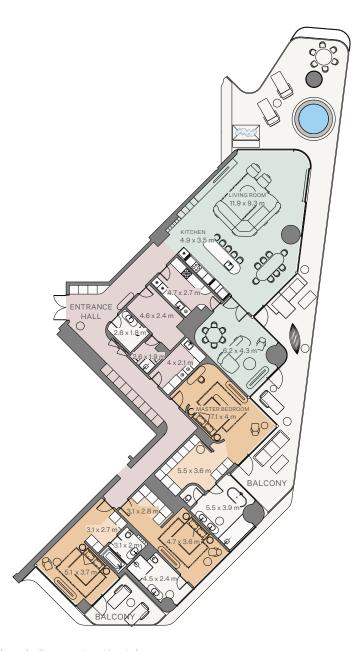

| Internal area: | 346.3 m <sup>2</sup>  | 3,728 ft <sup>2</sup> |
|----------------|-----------------------|-----------------------|
| Balcony:       | 134.18 m <sup>2</sup> | 1,444 ft <sup>2</sup> |
| Total area:    | 480.48 m <sup>2</sup> | 5,172 ft <sup>2</sup> |

DISCLAIMER 1. All dimensions are in imperial and metric, and measured from finish to finish excluding construction tolerances. 2. All materials, dimensions and drawings are approximate only. 3. Information is subject to change without notice, at developer's absolute discretion. 4. Actual area may vary from the stated area. 5. Drawings not to scale. 6. All images used are for illusrative purposes only and do not represent the actual size, features, specifications, fittings and furnishing. 7. The developer reserves, the right co make revisions I alterations, at it's absolute discretion, without any liability whatsoever. REAL ESTATE