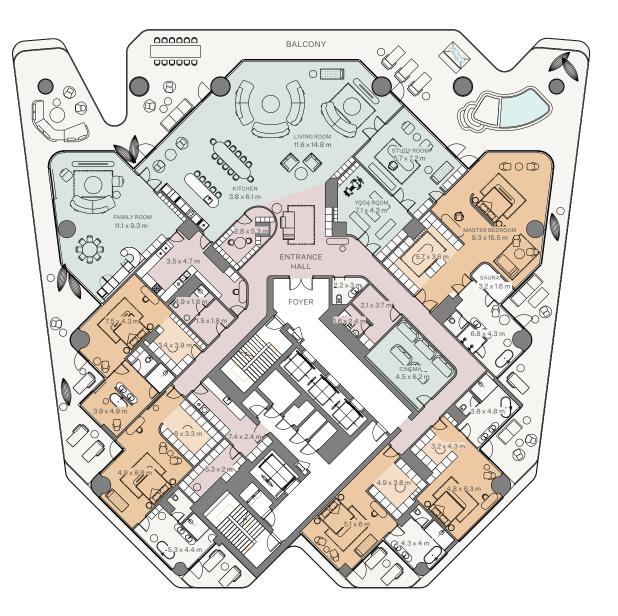

## R • E V O L U T I O N DEVELOPER

Post Pa

ΕSTATE

DUBAI

BY R • E V O L U T I O N

APARTMENT PLANS

28.09.2023

# UNITS MIX

Floorplate levels 2&3

Floorplate levels 4, 5, 6, 7, 8

Floorplate levels 14, 15, 16, 17

Floorplate levels 18&19

Floorplate levels 9, 10, 11, 12, 13

REAL ESTATE

3 Bedroom I Type A