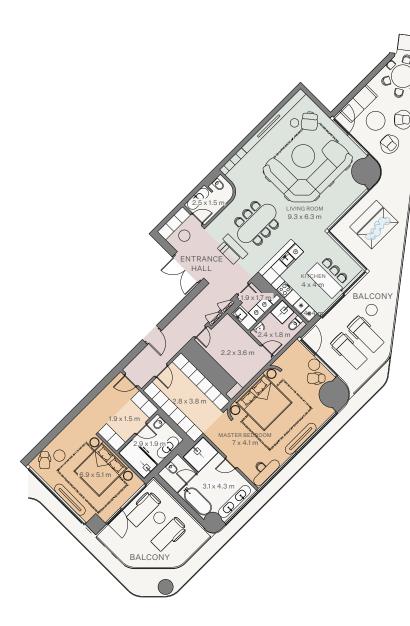

R • E V O L U T I O N

4 Bedroom I Type A

| Internal area: | 411.67 m <sup>2</sup> | 4,431 ft <sup>2</sup> |
|----------------|-----------------------|-----------------------|
| Balcony:       | 160.81 m <sup>2</sup> | 1,731 ft <sup>2</sup> |
| Total area:    | 572.48 m <sup>2</sup> | 6,162 ft <sup>2</sup> |