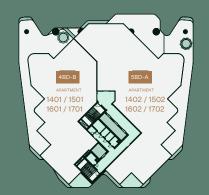

# UNITS MIX

Floorplate levels 2&3

Floorplate levels 4, 5, 6, 7, 8

Floorplate levels 14, 15, 16, 17

Floorplate levels 18&19

Floorplate levels 9, 10, 11, 12, 13

REAL ESTATE

3 Bedroom I Type A