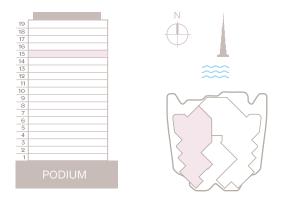

# UNITS MIX

Floorplate levels 2&3

Floorplate levels 4, 5, 6, 7, 8

Floorplate levels 14, 15, 16, 17

Floorplate levels 18&19

Floorplate levels 9, 10, 11, 12, 13

REAL ESTATE

3 Bedroom I Type A