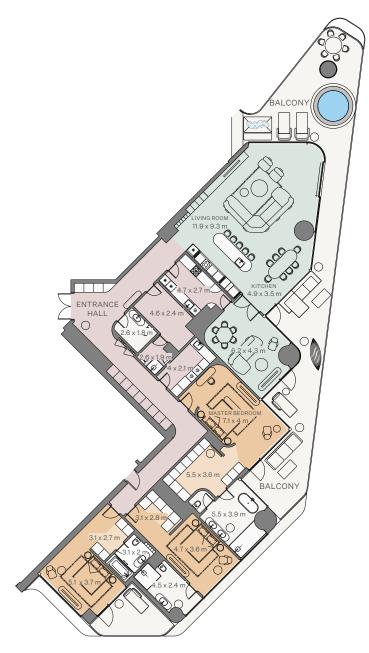

# UNITS MIX

Floorplate levels 2&3

Floorplate levels 4, 5, 6, 7, 8

Floorplate levels 14, 15, 16, 17

Floorplate levels 18&19

Floorplate levels 9, 10, 11, 12, 13

REAL ESTATE

3 Bedroom I Type A