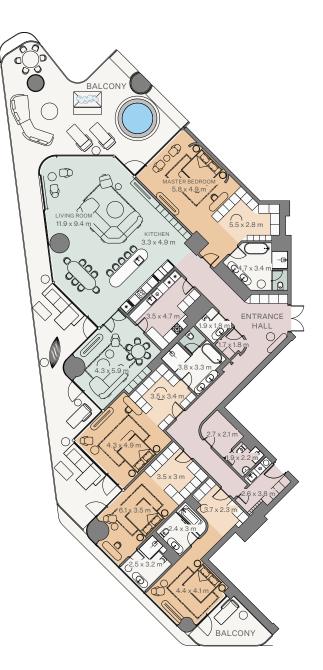

R • E V O L U T I O N

4 Bedroom I Type A

| Internal area: | 411.67 m <sup>2</sup> | 4,431 ft <sup>2</sup> |
|----------------|-----------------------|-----------------------|
| Balcony:       | 160.81 m <sup>2</sup> | 1,731 ft <sup>2</sup> |
| Total area:    | 572.48 m <sup>2</sup> | 6,162 ft <sup>2</sup> |