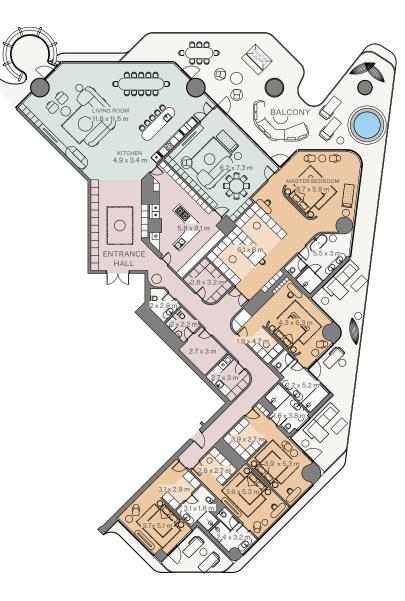

R • E V O L U T I O N

3 Bedroom I Type A

| Internal area: | 346.3 m <sup>2</sup>  | 3,728 ft <sup>2</sup> |
|----------------|-----------------------|-----------------------|
| Balcony:       | 134.18 m <sup>2</sup> | 1,444 ft <sup>2</sup> |
| Total area:    | 480.48 m <sup>2</sup> | 5,172 ft <sup>2</sup> |