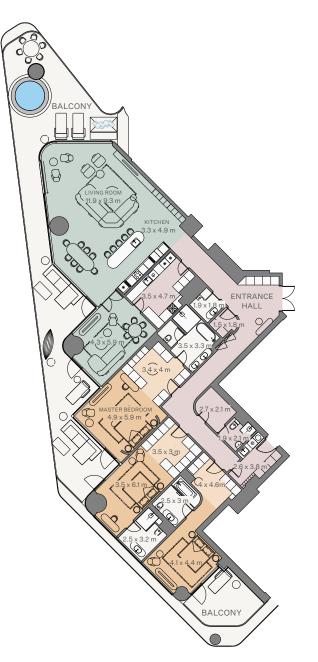

R • E V O L U T I O N

3 Bedroom I Type A

| Internal area: | 346.3 m <sup>2</sup>  | 3,728 ft <sup>2</sup> |
|----------------|-----------------------|-----------------------|
| Balcony:       | 134.18 m <sup>2</sup> | 1,444 ft <sup>2</sup> |
| Total area:    | 480.48 m <sup>2</sup> | 5,172 ft <sup>2</sup> |

| Internal area: | 346.3 m <sup>2</sup>  | 3,728 ft <sup>2</sup> |
|----------------|-----------------------|-----------------------|
| Balcony:       | 134.18 m <sup>2</sup> | 1,444 ft <sup>2</sup> |
| Total area:    | 480.48 m <sup>2</sup> | 5,172 ft <sup>2</sup> |