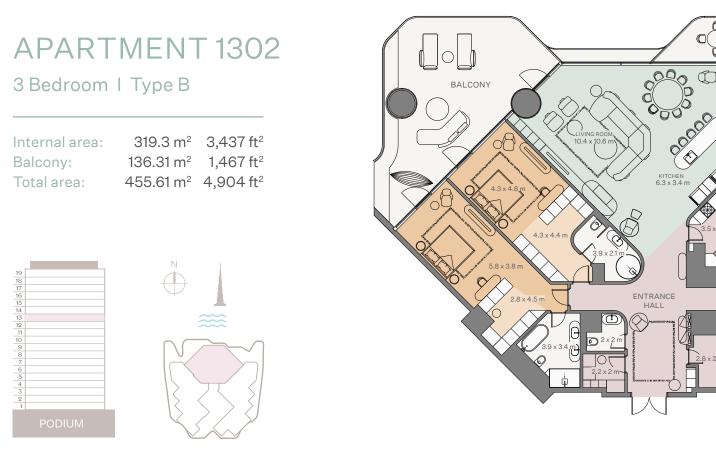

### APARTMENT 902 3 Bedroom I Type B

| Internal area: | 319.3 m <sup>2</sup>  | 3,437 ft <sup>2</sup> |
|----------------|-----------------------|-----------------------|
| Balcony:       | 125.16 m <sup>2</sup> | 1,347 ft <sup>2</sup> |
| Total area:    | 444.46 m <sup>2</sup> | 4,784 ft <sup>2</sup> |