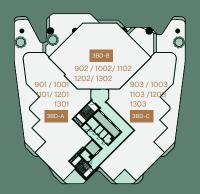

# UNITS MIX

Floorplate levels 2&3

Floorplate levels 4, 5, 6, 7, 8

Floorplate levels 14, 15, 16, 17

Floorplate levels 18&19

Floorplate levels 9, 10, 11, 12, 13

REAL ESTATE

3 Bedroom I Type A