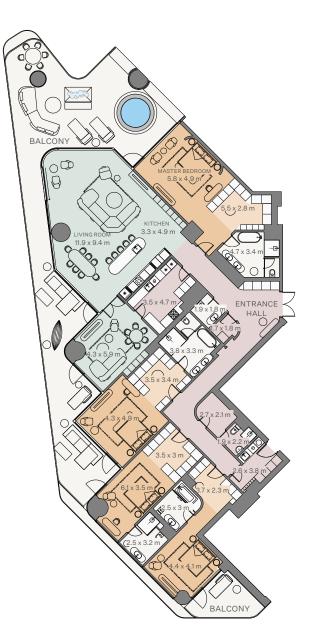

R • E V O L U T I O N

5 Bedroom I Type A

| Internal area: | 596.04 m <sup>2</sup> | 6,416 ft <sup>2</sup> |
|----------------|-----------------------|-----------------------|
| Balcony:       | 228.88 m <sup>2</sup> | 2,463 ft <sup>2</sup> |
| Total area:    | 824.92 m <sup>2</sup> | 8,879 ft <sup>2</sup> |

DISCLAIMER 1. All dimensions are in imperial and metric, and measured from finish to finish excluding construction tolerances. 2. All materials, dimensions and drawings are approximate only. 3. Information is subject to change without notice, at developer's absolute discretion. 4. Actual area may vary from the stated area. 5. Drawings not to scale. 6. All images used are for illusrative purposes only and do not represent the actual size, features, specifications, fittings and furnishing. 7. The developer reserves, the right co make revisions I alterations, at it's absolute discretion, without any liability whatsoever. REAL ESTATE