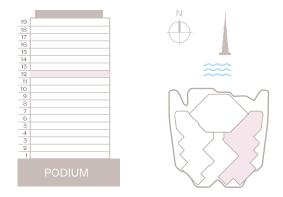

# UNITS MIX

Floorplate levels 2&3

Floorplate levels 4, 5, 6, 7, 8

Floorplate levels 14, 15, 16, 17

Floorplate levels 18&19

Floorplate levels 9, 10, 11, 12, 13

REAL ESTATE

3 Bedroom I Type A