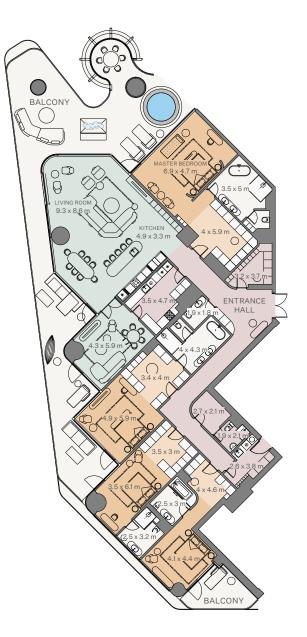

#### 2 Bedroom I Type A

| Internal area: | 228.67 m <sup>2</sup> | 2,461 ft <sup>2</sup> |
|----------------|-----------------------|-----------------------|
| Balcony:       | 114.41 m <sup>2</sup> | 1,232 ft <sup>2</sup> |
| Total area:    | 343.08 m <sup>2</sup> | 3,693 ft <sup>2</sup> |