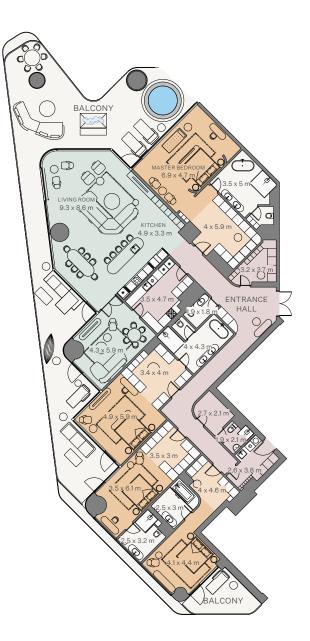

R • E V O L U T I O N

3 Bedroom I Type A

| Internal area: | 346.28 m <sup>2</sup> | 3,727 ft <sup>2</sup> |
|----------------|-----------------------|-----------------------|
| Balcony:       | 139.5 m <sup>2</sup>  | 1,502 ft <sup>2</sup> |
| Total area:    | 485.78 m <sup>2</sup> | 5,229 ft <sup>2</sup> |