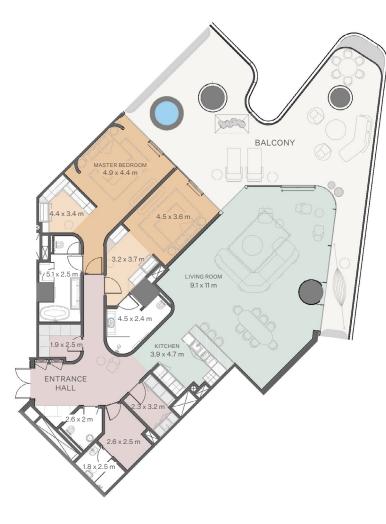

#### 2 Bedroom I Type A

| Internal area: | 228.67 m <sup>2</sup> | 2,461 ft <sup>2</sup> |
|----------------|-----------------------|-----------------------|
| Balcony:       | 99.06 m <sup>2</sup>  | 1,066 ft <sup>2</sup> |
| Total area:    | 327.73 m <sup>2</sup> | 3,527 ft <sup>2</sup> |