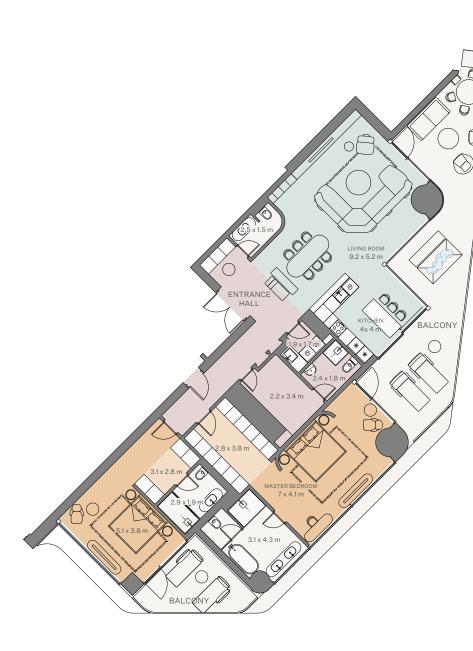

### APARTMENT 902 3 Bedroom I Type B

| Internal area: | 319.3 m <sup>2</sup>  | 3,437 ft <sup>2</sup> |
|----------------|-----------------------|-----------------------|
| Balcony:       | 125.16 m <sup>2</sup> | 1,347 ft <sup>2</sup> |
| Total area:    | 444.46 m <sup>2</sup> | 4,784 ft <sup>2</sup> |

REAL ESTATE

R • E V O L U T I O N

3 Bedroom I Type C

| Internal area: | 360.99 m <sup>2</sup> | 3,886 ft <sup>2</sup> |
|----------------|-----------------------|-----------------------|
| Balcony:       | 142.38 m <sup>2</sup> | 1,532 ft <sup>2</sup> |
| Total area:    | 503.37 m <sup>2</sup> | 5,418 ft <sup>2</sup> |