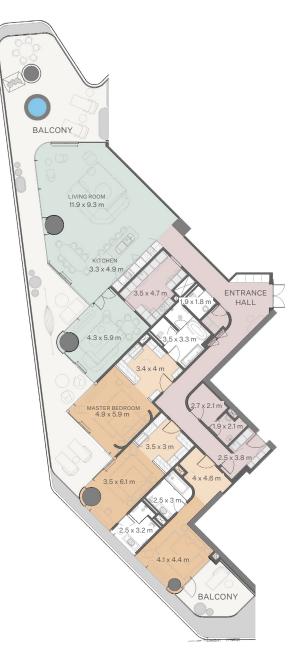

R • E V O L U T I O N

2 Bedroom I Type A

18 17

15 14 13

12 11

10

| Internal area: | 228.67 m <sup>2</sup> | 2,461 ft <sup>2</sup> |
|----------------|-----------------------|-----------------------|
| Balcony:       | 83.12 m <sup>2</sup>  | 895 ft <sup>2</sup>   |
| Total area:    | 311.79 m <sup>2</sup> | 3,356 ft <sup>2</sup> |