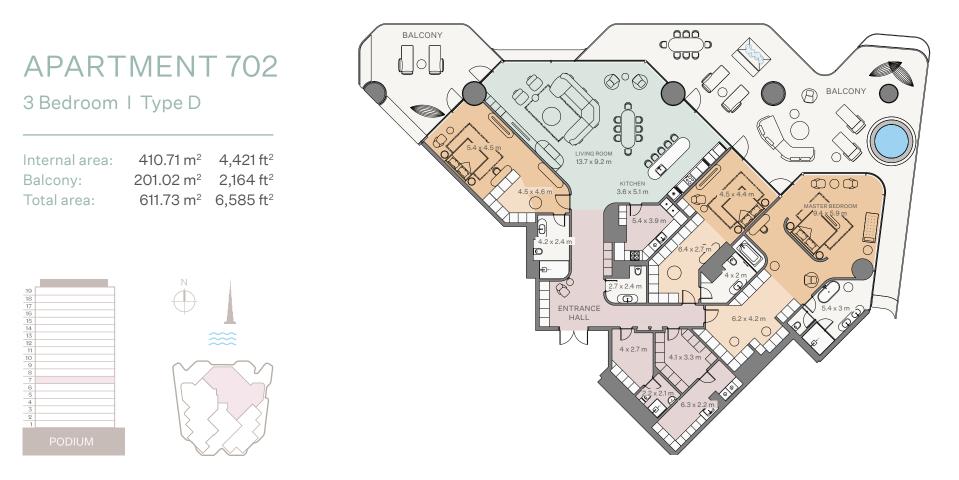

# UNITS MIX

Floorplate levels 2&3

Floorplate levels 4, 5, 6, 7, 8

Floorplate levels 14, 15, 16, 17

Floorplate levels 18&19

Floorplate levels 9, 10, 11, 12, 13

REAL ESTATE

3 Bedroom I Type A

| Internal area: | 346.3 m <sup>2</sup>  | 3,728 ft <sup>2</sup> |
|----------------|-----------------------|-----------------------|
| Balcony:       | 134.18 m <sup>2</sup> | 1,444 ft <sup>2</sup> |
| Total area:    | 480.48 m <sup>2</sup> | 5,172 ft <sup>2</sup> |