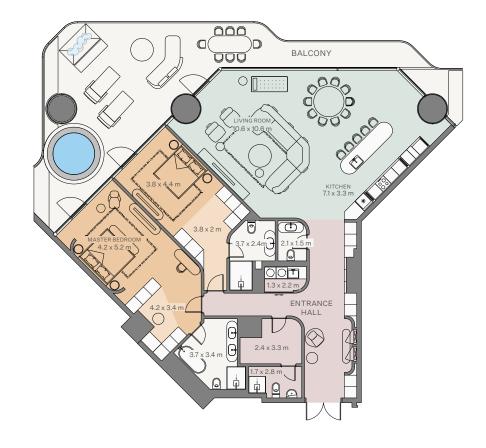

#### 2 Bedroom I Type A

| Internal area: | 228.67 m <sup>2</sup> | 2,461 ft <sup>2</sup> |
|----------------|-----------------------|-----------------------|
| Balcony:       | 114.41 m <sup>2</sup> | 1,232 ft <sup>2</sup> |
| Total area:    | 343.08 m <sup>2</sup> | 3,693 ft <sup>2</sup> |