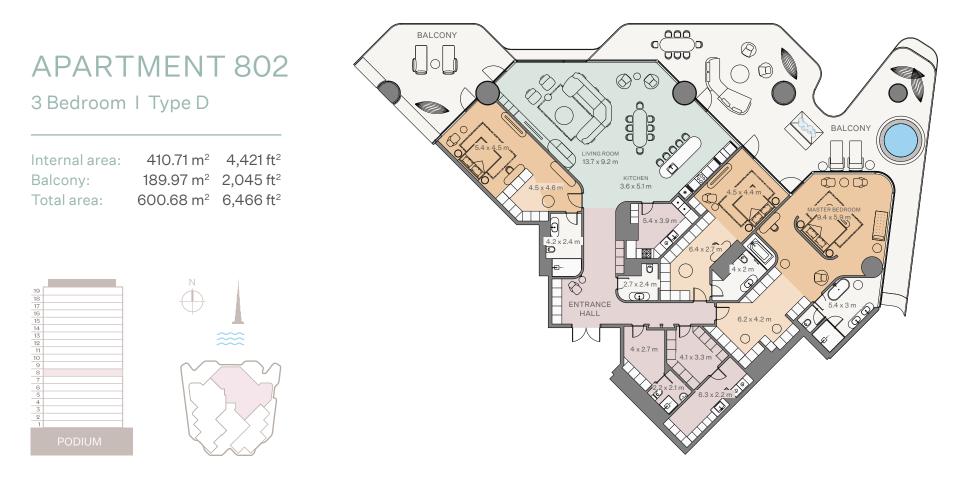

R • E V O L U T I O N

3 Bedroom I Type A

| Internal area: | 346.3 m <sup>2</sup>  | 3,728 ft <sup>2</sup> |
|----------------|-----------------------|-----------------------|
| Balcony:       | 134.18 m <sup>2</sup> | 1,444 ft <sup>2</sup> |
| Total area:    | 480.48 m <sup>2</sup> | 5,172 ft <sup>2</sup> |