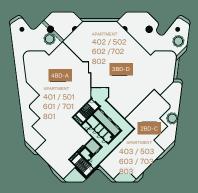

# UNITS MIX

Floorplate levels 2&3

Floorplate levels 4, 5, 6, 7, 8

Floorplate levels 14, 15, 16, 17

Floorplate levels 18&19

Floorplate levels 9, 10, 11, 12, 13

REAL ESTATE

3 Bedroom I Type A