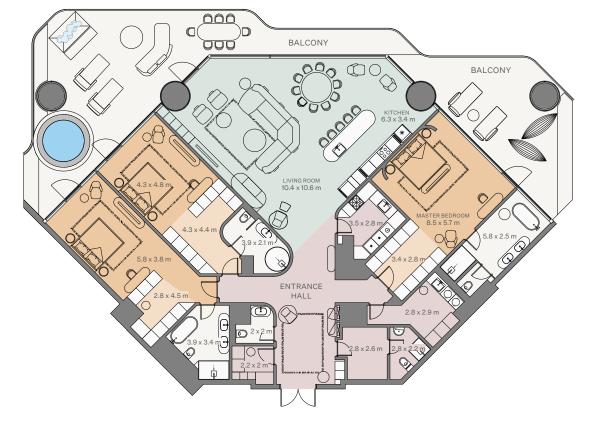

R • E V O L U T I O N

4 Bedroom I Type A

| Internal area: | 411.67 m <sup>2</sup> | 4,431 ft <sup>2</sup> |
|----------------|-----------------------|-----------------------|
| Balcony:       | 160.81 m <sup>2</sup> | 1,731 ft <sup>2</sup> |
| Total area:    | 572.48 m <sup>2</sup> | 6,162 ft <sup>2</sup> |

DISCLAIMER 1. All dimensions are in imperial and metric, and measured from finish to finish excluding construction tolerances. 2. All materials, dimensions and drawings are approximate only. 3. Information is subject to change without notice, at developer's absolute discretion. 4. Actual area may vary from the stated area. 5. Drawings not to scale. 6. All images used are for illusrative purposes only and do not represent the actual size, features, specifications, fittings and furnishing. 7. The developer reserves, the right co make revisions I alterations, at it's absolute discretion, without any liability whatsoever. REAL ESTATE