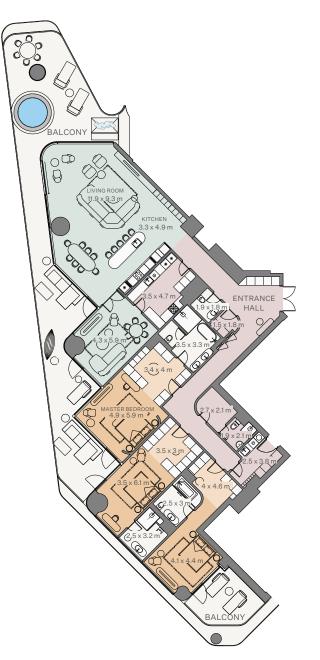

R • E V O L U T I O N

3 Bedroom I Type A

| Internal area: | 346.3 m <sup>2</sup>  | 3,728 ft <sup>2</sup> |
|----------------|-----------------------|-----------------------|
| Balcony:       | 134.18 m <sup>2</sup> | 1,444 ft <sup>2</sup> |
| Total area:    | 480.48 m <sup>2</sup> | 5,172 ft <sup>2</sup> |

| Internal area: | 346.3 m <sup>2</sup>  | 3,728 ft <sup>2</sup> |
|----------------|-----------------------|-----------------------|
| Balcony:       | 134.18 m <sup>2</sup> | 1,444 ft <sup>2</sup> |
| Total area:    | 480.48 m <sup>2</sup> | 5,172 ft <sup>2</sup> |