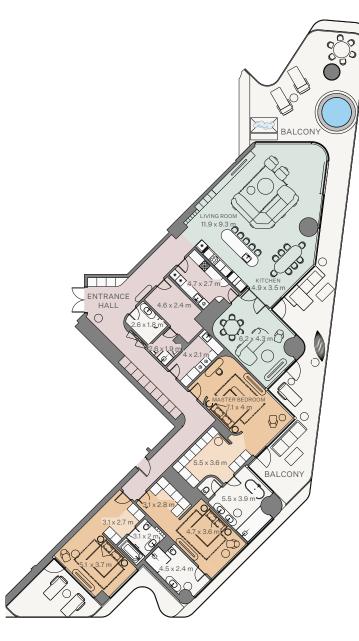

R • E V O L U T I O N

3 Bedroom I Type A

| Internal area: | 346.3 m <sup>2</sup>  | 3,728 ft <sup>2</sup> |
|----------------|-----------------------|-----------------------|
| Balcony:       | 134.18 m <sup>2</sup> | 1,444 ft <sup>2</sup> |
| Total area:    | 480.48 m <sup>2</sup> | 5,172 ft <sup>2</sup> |

| Internal area: | 346.3 m <sup>2</sup>  | 3,728 ft <sup>2</sup> |
|----------------|-----------------------|-----------------------|
| Balcony:       | 134.18 m <sup>2</sup> | 1,444 ft <sup>2</sup> |
| Total area:    | 480.48 m <sup>2</sup> | 5,172 ft <sup>2</sup> |